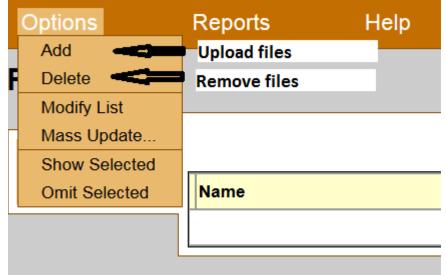

### **Student Accounts**





2. Change Password:



3. Complete password reset question.



**Note**: This will allow the software to email you a new password when you click on the **I forgot my password** link on the login screen.



### SD73 (KAMLOOPS/THOMPSON)

November 30, 2015 Version 1.0

### **Student Accounts**

4. Navigating the System through the TOP Tabs





## SD73 (KAMLOOPS/THOMPSON)

November 30, 2015 Version 1.0

## **Student Accounts**





## SD73 (KAMLOOPS/THOMPSON)

November 30, 2015 Version 1.0

### **Student Accounts**

#### Calendar

- Attaches to teacher gradebook you can see when assignments are due
- You can add appointments



• Fully customizable through Calendar Settings

# Locker - Online File Storage

Used for submitting assignments online.