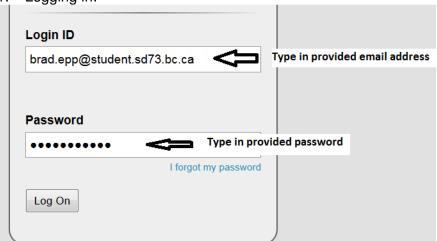

### **Student Accounts**

2. Change Password:

3. Complete password reset question.

**Note**: This will allow the software to email you a new password when you click on the **I forgot my password** link on the login screen.