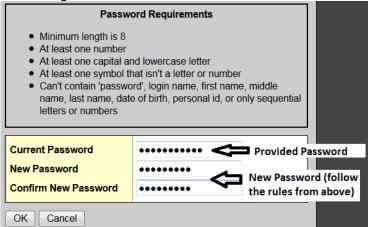

### **Student Accounts**

2. Change Password:

3. Complete password reset question.

**Note**: This will allow the software to email you a new password when you click on the **I forgot my password** link on the login screen.

## SD73 (KAMLOOPS/THOMPSON)

November 30, 2015 Version 1.0