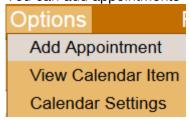

#### Calendar

- Attaches to teacher gradebook you can see when assignments are due
- You can add appointments

• Fully customizable through Calendar Settings