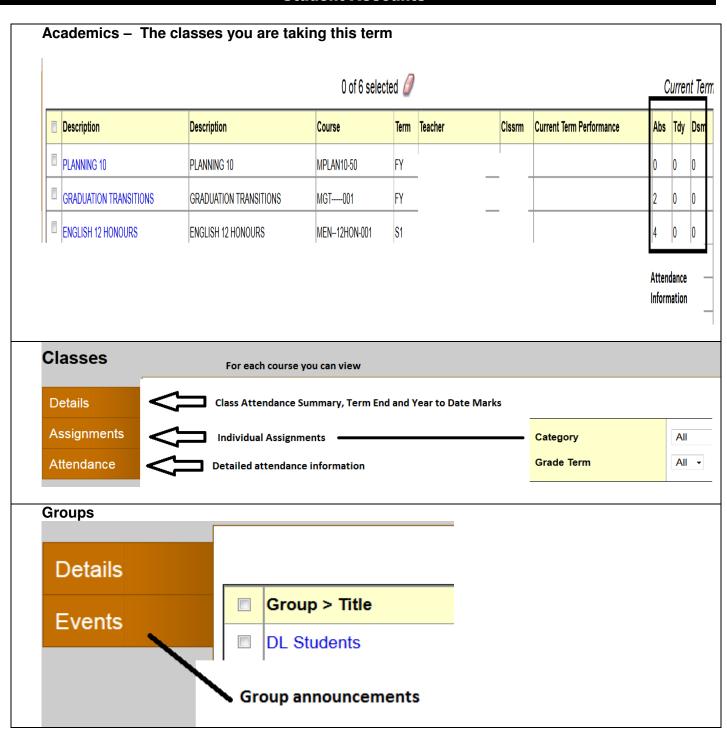

### **Student Accounts**





2. Change Password:



3. Complete password reset question.



**Note**: This will allow the software to email you a new password when you click on the **I forgot my password** link on the login screen.



### SD73 (KAMLOOPS/THOMPSON)

November 30, 2015 Version 1.0

### **Student Accounts**

4. Navigating the System through the TOP Tabs





## SD73 (KAMLOOPS/THOMPSON)

November 30, 2015 Version 1.0

## **Student Accounts**





## SD73 (KAMLOOPS/THOMPSON)

November 30, 2015 Version 1.0

### **Student Accounts**

#### Calendar

- Attaches to teacher gradebook you can see when assignments are due
- You can add appointments



• Fully customizable through Calendar Settings

# Locker - Online File Storage

Used for submitting assignments online.