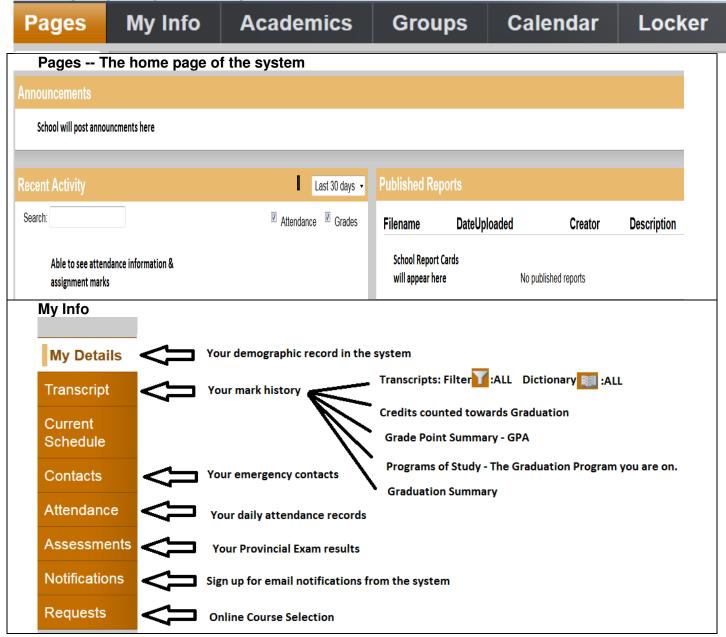

### **Student Accounts**





2. Change Password:



3. Complete password reset question.



**Note**: This will allow the software to email you a new password when you click on the **I forgot my password** link on the login screen.



### SD73 (KAMLOOPS/THOMPSON)

November 30, 2015 Version 1.0

### **Student Accounts**

4. Navigating the System through the TOP Tabs





## SD73 (KAMLOOPS/THOMPSON)

November 30, 2015 Version 1.0

## **Student Accounts**





## SD73 (KAMLOOPS/THOMPSON)

November 30, 2015 Version 1.0

### **Student Accounts**

#### Calendar

- Attaches to teacher gradebook you can see when assignments are due
- You can add appointments



• Fully customizable through Calendar Settings

# Locker - Online File Storage

Used for submitting assignments online.