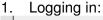

### **Student Accounts**

2. Change Password:

3. Complete password reset question.

**Note**: This will allow the software to email you a new password when you click on the **I forgot my password** link on the login screen.