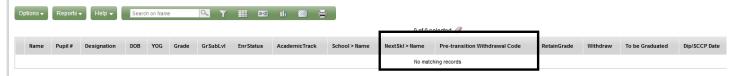

#### Student Withdraw / Transfer Checklist - International Education

Student Movement at the end of Year

Notes:

Use field Set: SD73 Pre-Transition

1. Transfer:

If a student is moving to another school at the end of year complete the NextSkl>Name and the Pre-Transition Withdrawal Code

2. Withdraw

If a student is withdrawing (and leaving the BC school system), complete the Pre-Transition Withdrawal Code and Withdraw=Y

- 3. Graduating
  - A. Make sure the Grade Sub Level SU has been removed by International Ed Counsellor
  - B. To be Graduated = Y and Dip/SCCP Date = Last Day of School Year