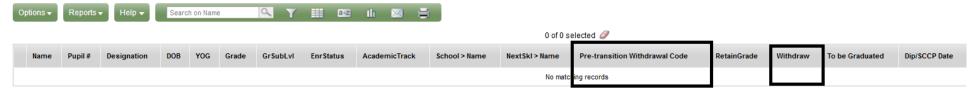

#### Student Withdraw / Transfer Checklist - International Education

Student Movement at the end of Year

Notes:

Use field Set: SD73 Pre-Transition

1. Transfer:

If a student is moving to another school at the end of year complete the NextSkl>Name and the Pre-Transition Withdrawal Code

2. Withdraw

If a student is withdrawing (and leaving the BC school system), complete the Pre-Transition Withdrawal Code and Withdraw=Y

- 3. Graduating
  - A. Make sure the Grade Sub Level SU has been removed by International Ed Counsellor
  - B. To be Graduated = Y and Dip/SCCP Date = Last Day of School Year