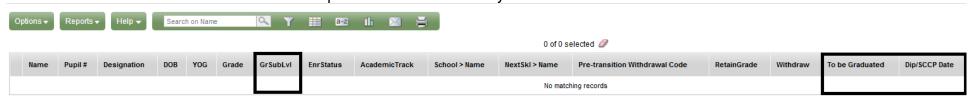

2. Withdraw

If a student is withdrawing (and leaving the BC school system), complete the Pre-Transition Withdrawal Code and Withdraw=Y

- 3. Graduating
  - A. Make sure the Grade Sub Level SU has been removed by International Ed Counsellor
  - B. To be Graduated = Y and Dip/SCCP Date = Last Day of School Year

C. Print PSR. Hard Copy file generated for delivery to SBO