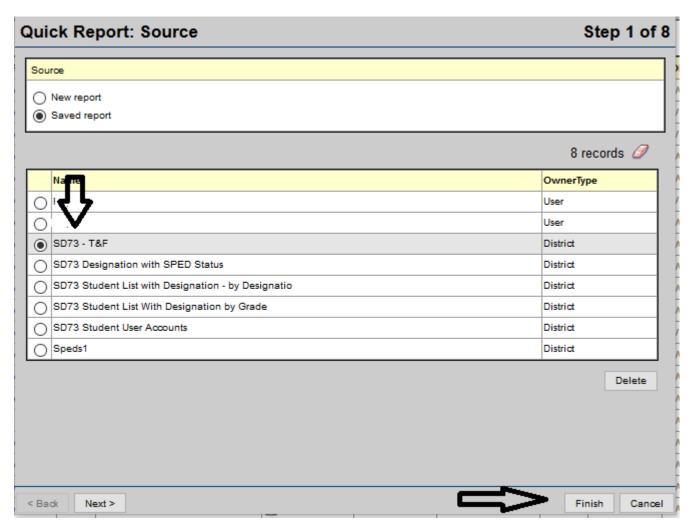

## **Track and Field Report**

This brings up a pop up window. Choose 'Saved Report' and find 'SD73 – T&F' and then click 'Finish'

Once this report has been printed, you now repeat the process using a different T&F filter (eg. SD73 – T&F – PW2). Continue until all T&F age groups have been printed. You will need to write the age group at the top of each printed page.