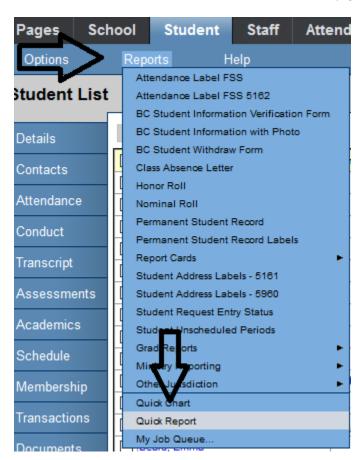

## **Track and Field Report**

School View – Student Top Tab – Filter choice of T&F level (eg. SD73 T&F B1)

Once the appropriate students are on the screen (eg. Only B1), next go to 'Reports' and 'Quick Report'