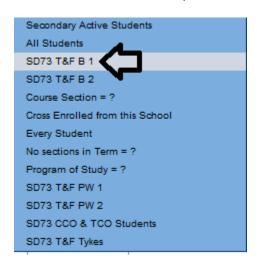

## **Track and Field Report**

School View – Student Top Tab – Filter choice of T&F level (eg. SD73 T&F B1)

Once the appropriate students are on the screen (eg. Only B1), next go to 'Reports' and 'Quick Report'