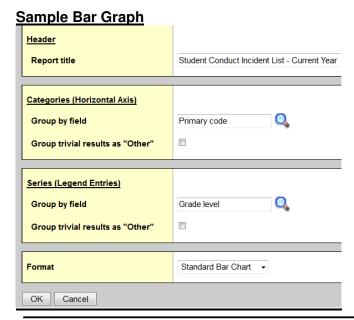

Once selected, click **NEXT** 

4. Select chart type

Click **NEXT** to move to the next screen

5. Select the data you want to graph (the screen shot is for a Pie Chart)

When you click on the magnifying glass you will get this popup:

#### **Conduct – Reports and Charts**

If you cannot find the data you want in the list click on the pull down to get additional data sets:

6. Type in the Report Title and click NEXT