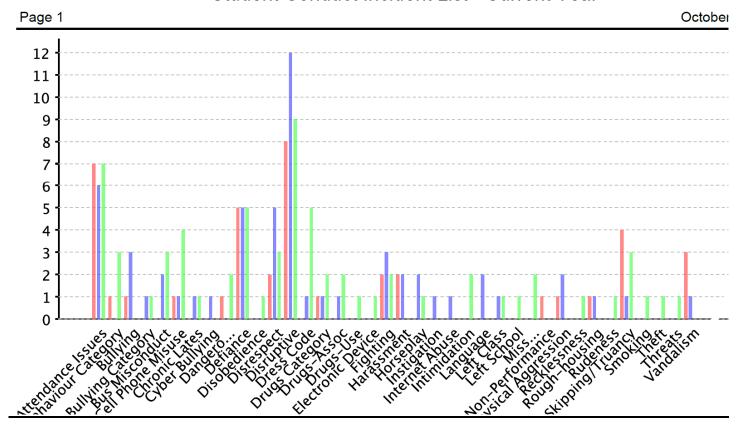

### **School Charts & Graphs for Reports**

- 1. Click icon on the right hand side of the screen
- 2. Select Create Quick Chart, a wizard will open
- 3. Select:
  - a. New report to create a new chart
  - b. Saved report to re-use the format of a chart from a previous session

Once selected, click **NEXT** 

4. Select chart type

Click **NEXT** to move to the next screen

5. Select the data you want to graph (the screen shot is for a Pie Chart)

When you click on the magnifying glass you will get this popup: