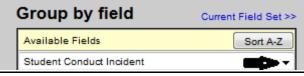

Once selected, click **NEXT** 

4. Select chart type

Click **NEXT** to move to the next screen

5. Select the data you want to graph (the screen shot is for a Pie Chart)

When you click on the magnifying glass you will get this popup:

#### **Conduct – Reports and Charts**

If you cannot find the data you want in the list click on the pull down to get additional data sets:

6. Type in the Report Title and click NEXT