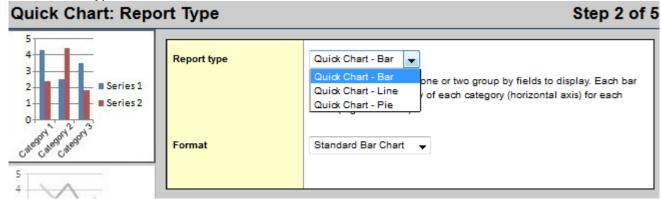

Once selected, click **NEXT** 

4. Select chart type

Click **NEXT** to move to the next screen

5. Select the data you want to graph (the screen shot is for a Pie Chart)

When you click on the magnifying glass you will get this popup: