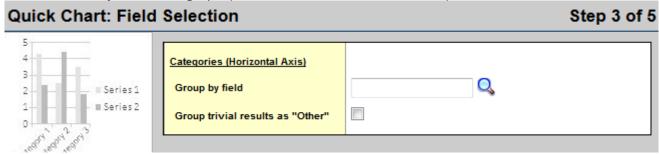

Once selected, click **NEXT** 

4. Select chart type

Click **NEXT** to move to the next screen

5. Select the data you want to graph (the screen shot is for a Pie Chart)

When you click on the magnifying glass you will get this popup: