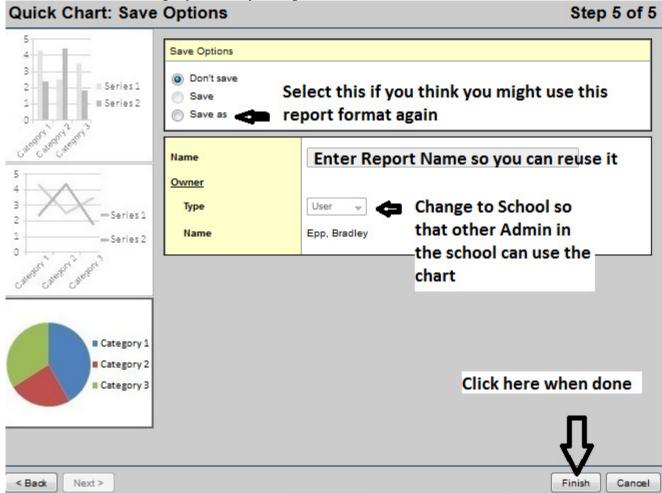

## **Conduct – Reports and Charts**

7. Save the chart formatting if you think you might re-use it.

**October 25, 2015** Version 1.0