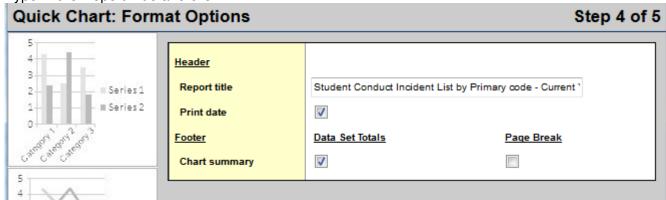

#### **Conduct – Reports and Charts**

If you cannot find the data you want in the list click on the pull down to get additional data sets:

6. Type in the Report Title and click NEXT

## **Conduct – Reports and Charts**

7. Save the chart formatting if you think you might re-use it.

**October 25, 2015** Version 1.0