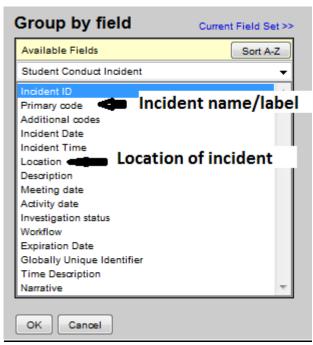

Once selected, click **NEXT** 

4. Select chart type

Click **NEXT** to move to the next screen

5. Select the data you want to graph (the screen shot is for a Pie Chart)

When you click on the magnifying glass you will get this popup:

#### **Conduct – Reports and Charts**

If you cannot find the data you want in the list click on the pull down to get additional data sets:

6. Type in the Report Title and click NEXT