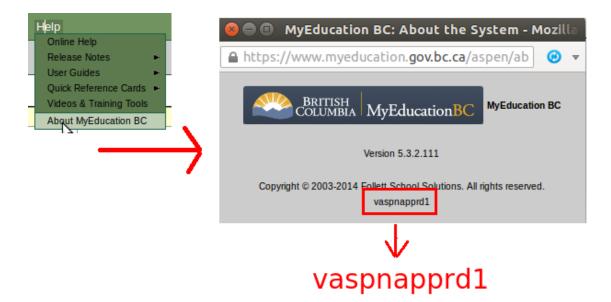

## Any Top tab (except Pages) > Help > About MyEducation BC > bottom of splash screen

In this example, the server number is "1" from "vaspnapprd1".