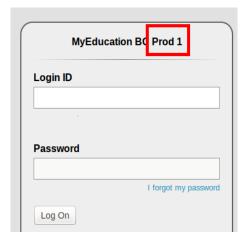

Before you log in, the server number is at the top of the login dialogue box. In the example below, the server number is "1" from "Prod 1".

While you are logged into the MyEducationBC application, you can find the server name by following this navigation: