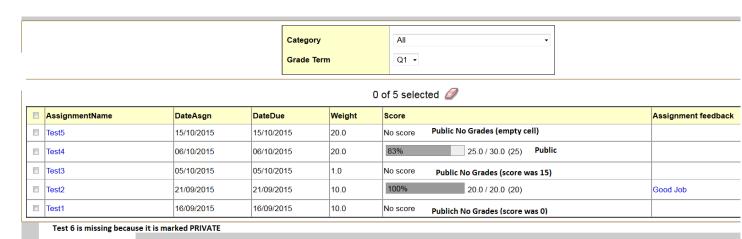

#### 0 of 6 selected

| AssignmentName | DateAsgn   | DateDue    | Weight | Score                 | Assignment feedback |
|----------------|------------|------------|--------|-----------------------|---------------------|
| Test6          | 25/10/2015 | 25/10/2015 | 10.0   | 96% 23.0 / 24.0 (23)  |                     |
| Test5          | 15/10/2015 | 15/10/2015 | 20.0   | No score              |                     |
| Test4          | 06/10/2015 | 06/10/2015 | 20.0   | 83% 25.0 / 30.0 (25)  |                     |
| Test3          | 05/10/2015 | 05/10/2015 | 1.0    | 50% 15.0 / 30.0 (15)  |                     |
| Test2          | 21/09/2015 | 21/09/2015 | 10.0   | 100% 20.0 / 20.0 (20) | Good Job            |
| Test1          | 16/09/2015 | 16/09/2015 | 10.0   | 0% 0.0 / 30.0 (0)     |                     |

Notice: No score in bold – this is the assignment that has no mark entered