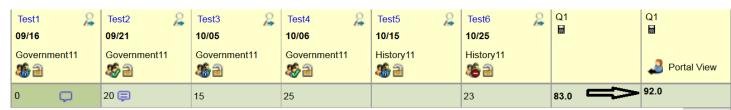

## **Gradebook Marks - Staff View vs Parent/Student View**

Staff View: (Controlling what parents see with the icons)

→ Public – Parents can see the mark header & the mark

→ Public no grades – Parents can see the mark header but NOT the mark

→ Private – Parents can't see the entry

Marks don't match b/c the portal mark is only based upon assignment that are

Parent/Student View: