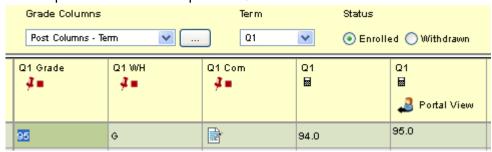

# **Gradebook Marks - Staff View vs Parent/Student View**

Staff View: Report Card Grades. I posted Q1 mark of 95%

Parent/Student View: Q1 mark appears in Posted Grade