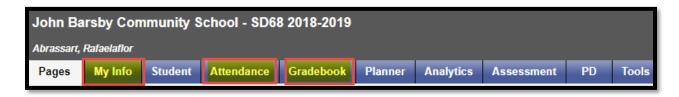

The Teacher Classes widget provides shortcuts to commonly used functions within the Staff view. Those areas will remain accessible through the Staff view top tabs and side tabs as outlined below.

- Attendance is accessible through the Attendance top tab.
- The Grades and Email functions are available for course sections in the Gradebook top tab.
- The current teacher schedule is located on the My Info top tab > Schedule side tab. In the Time
  dropdown field select *Today* or *Select Date* and enter the current Date. The dropdown display of
  either *Today* or *Select Date* is dependent on the School Preference setting for Schedule >
  'Default time filter to date'.

The Teacher Classes widget will be enabled again when the issue has been resolved, providing the shortcuts to the Attendance and Gradebook and Schedule areas once again.