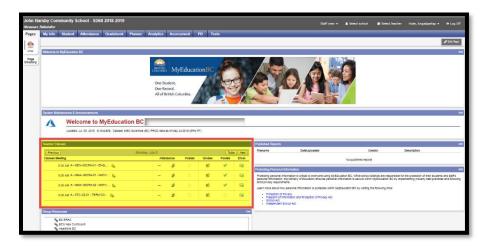

## **Teacher Classes Widget Disabled**

It has been identified the Teacher Classes widget on the Staff view landing page is resulting in a slowness of performance within MyEducation BC Production. To ensure the system performance is maintained, the Teacher Classes widget has been temporarily disabled.

The Teacher Classes widget provides shortcuts to commonly used functions within the Staff view. Those areas will remain accessible through the Staff view top tabs and side tabs as outlined below.

- Attendance is accessible through the Attendance top tab.
- The Grades and Email functions are available for course sections in the Gradebook top tab.
- The current teacher schedule is located on the My Info top tab > Schedule side tab. In the Time
  dropdown field select *Today* or *Select Date* and enter the current Date. The dropdown display of
  either *Today* or *Select Date* is dependent on the School Preference setting for Schedule >
  'Default time filter to date'.